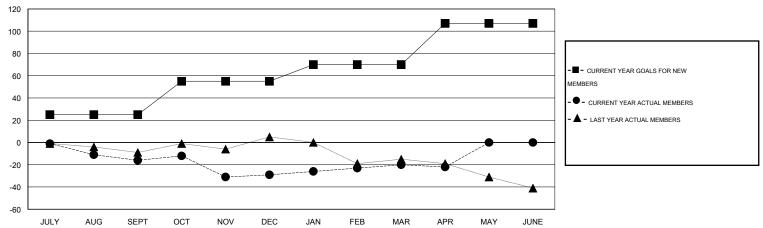

## GOALS AND ACTUAL MEMBERS CUMULATIVE

| DROPPED CLUBS: 1  DROPPED MEMBERS |               | 32 CLUBS OF 46 ADDED 1 OR MORE<br>NEW MEMBERS | GENDER DISTRIBU<br>MALE<br>FEMALE     | TION<br>858 (74.48%)<br>294 (25.52%) |           |
|-----------------------------------|---------------|-----------------------------------------------|---------------------------------------|--------------------------------------|-----------|
| DECEASED  CLUB CANCELLED  OTHER   | 16<br>0<br>84 | CLICK HERE FOR HEALTH ASSESSMENT DATA         | FAMILY UNIT MEMBERS HEAD OF HOUSEHOLD |                                      | 196<br>95 |
| TOTAL                             | 100           |                                               | NON-HEAD OF HOUSEHOLD                 |                                      | 101       |